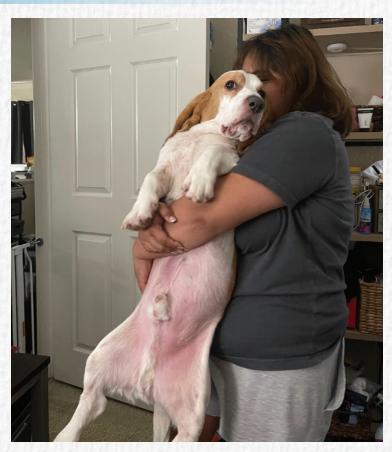

#### BEFORE

#### AFTER

He is very affectionate, and loves playing with toys and his new family! Oftentimes, Murdoch will lie on his back and manipulate his favorite toys with his front paws, much like an adorable little (long-eared) otter. He also likes to throw his toys around and plays fetch with himself!